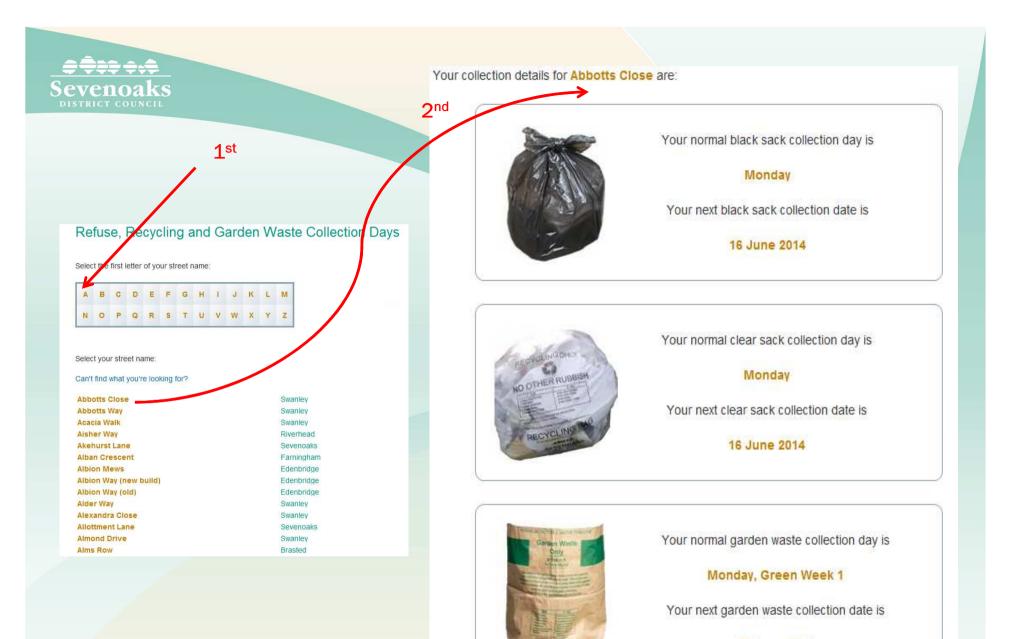

#### Website user survey to find "rubbish" information

| Road                   | Town or Parish | Household<br>Refuse &<br>Recycling Day | Garden Waste<br>Day | Garden<br>Waste<br>Week |
|------------------------|----------------|----------------------------------------|---------------------|-------------------------|
| Abbotts Close          | Swanley        | Monday                                 | Monday              | 1                       |
| Abbotts Way            | Swanley        | Thursday                               | Thursday            | 1                       |
| Acacia Walk            | Swanley        | Wednesday                              | Wednesday           | 1                       |
| Aisher Way             | Riverhead      | Friday                                 | Friday              | 1                       |
| Akehurst Lane          | Sevenoaks      | Thursday                               | Wednesday           | 1                       |
| Alban Crescent         | Farningham     | Wednesday                              | Wednesday           | 2                       |
| Albion Mews            | Edenbridge     | Tuesday                                | Tuesday             | 2                       |
| Albion Way (new build) | Edenbridge     | Tuesday                                | Wednesday           | 2                       |
| Albion Way (old)       | Edenbridge     | Tuesday                                | Tuesday             | 2                       |
| Alder Way              | Swanley        | Wednesday                              | Wednesday           | 1                       |
| Alexandra Close        | Swanley 1 A SS | Tuesday                                | Wednesday           | 1                       |
| Allottment Lane        | Sevenoaks      | Wednesday                              | Wednesday           | 1                       |

Domestic Refuse and Recycling Rounds - Alphabetical by Road

23 June 2014