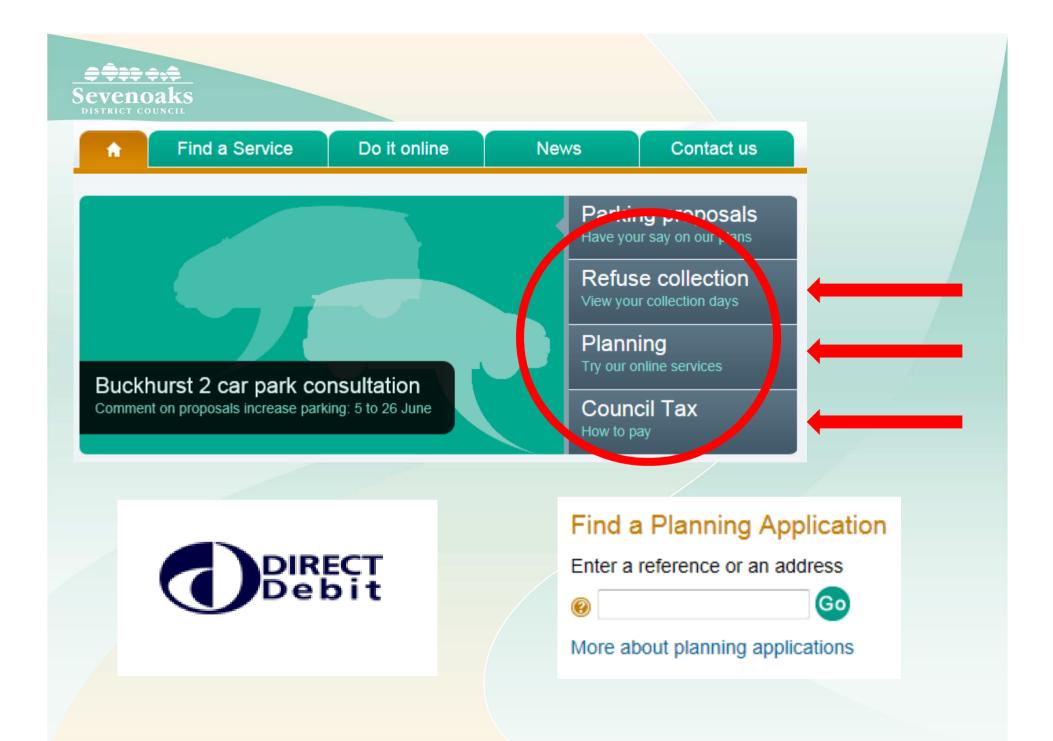

• 43% of SDC residents are happy to communicate with the Council through the Internet

 Phone is not the preferred contact method for the primary population groups within the Sevenoaks District

\* Source: KCC Mosaic data