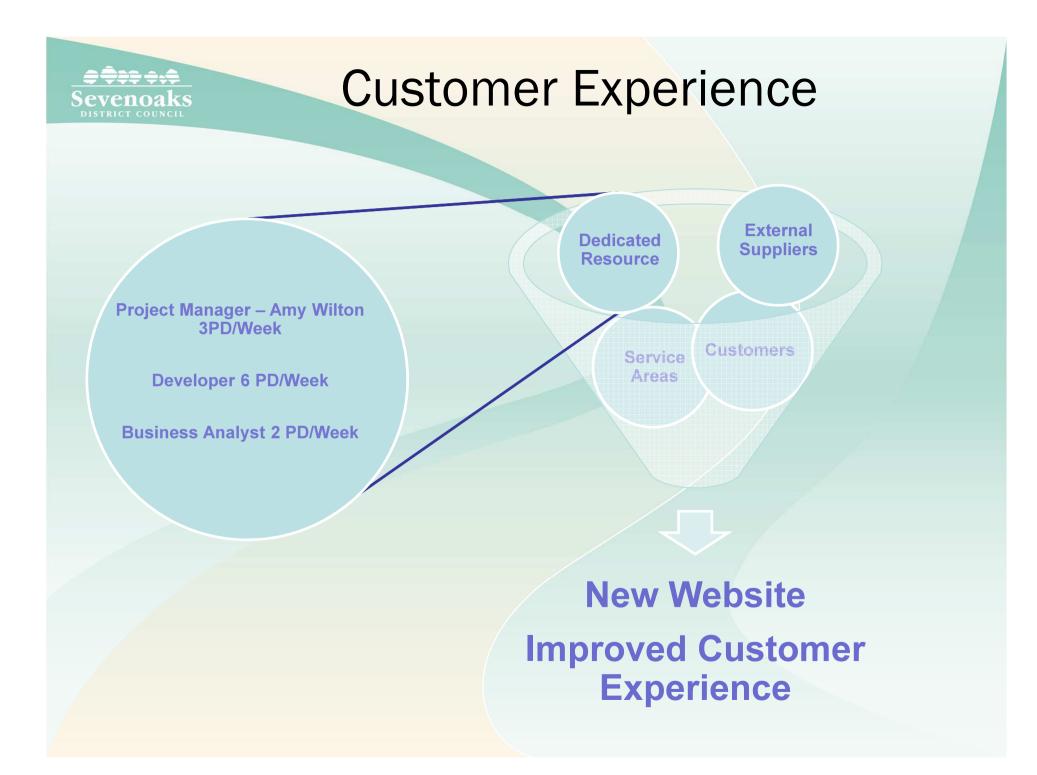

# **Customer Experience**

#### Members Communication Working Group

- Customer focused website online services 24/7
- Customer log in
- Responsive website mobile
- Better access to information/systems for front line staff
- SDC Apps

### Next steps

- Talk to suppliers
- Identify services to be included
- Delivery